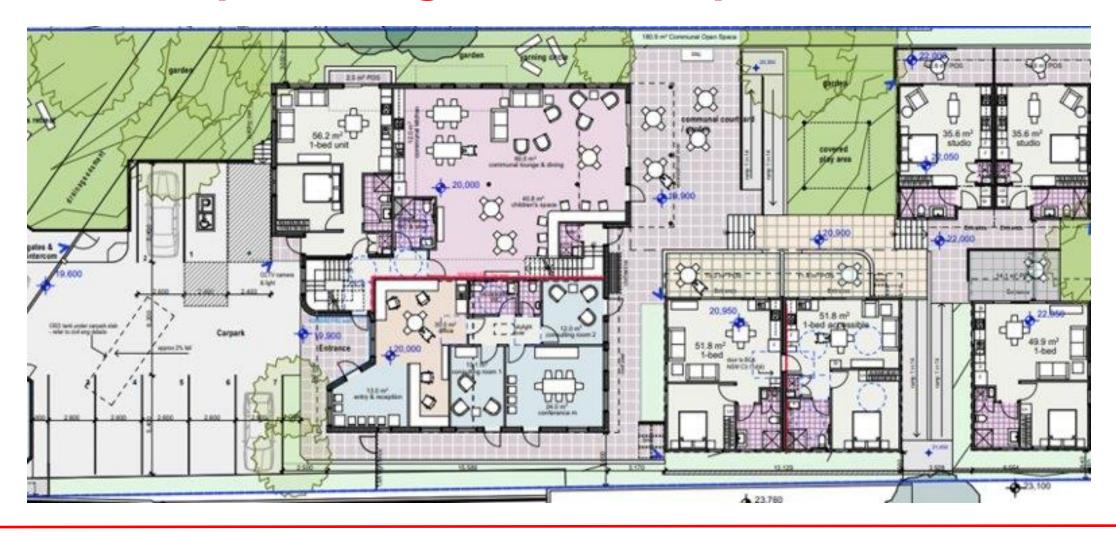

d by external services
- The 'cluster' are flexible residential units that surround the core offering privacy and independence





### **Innovative Trauma Informed Design**

- Designed by Housing Plus in consultation with stakeholders
- Integrating trauma informed care into the design
- Creating an environment to promote safety, wellbeing and healing

# **Innovative Funding Model**

Co funding approach:

- 3 tiers of government
- The local community
- Businesses





# **The Development**



### **About the development**

- Core plus 8 self-contained units
- Domestic violence relief accommodation
- Ongoing service delivered by Carries Place.
- Ground maintained ongoingly by Housing Plus.





# The development





# The development – site plan





# The development – ground floor plan





# The development – first floor plan





# The development – street view





# The development – sections







# The development – birds eye view





Note: existing or proposed 1.3m high permeter forces not shown (for shelly) in these name



# The development – site survey





# The development – soil report

#### Material Test Report

Report Number: RGS-500-1 Issue Number:

Contact:

Date Issued:

Client Regional Geolechnical Solutions

14/25-27 Hurley Drive, Celfs Harbour NSW 2450 Toby McNeil

MG8-500 Project Number:

RGS33442.1 - Proposed Residential Development Project Name:

Project Location: Mailland, Warners Bay, Singleton

Client Reference: RG835442.1

Work Request:

Dates Tested: 30/11/2022 - 19/12/2022 RG533442.1 Remarks:



Narribuola Heads & Meet Street Mackaylie NSW