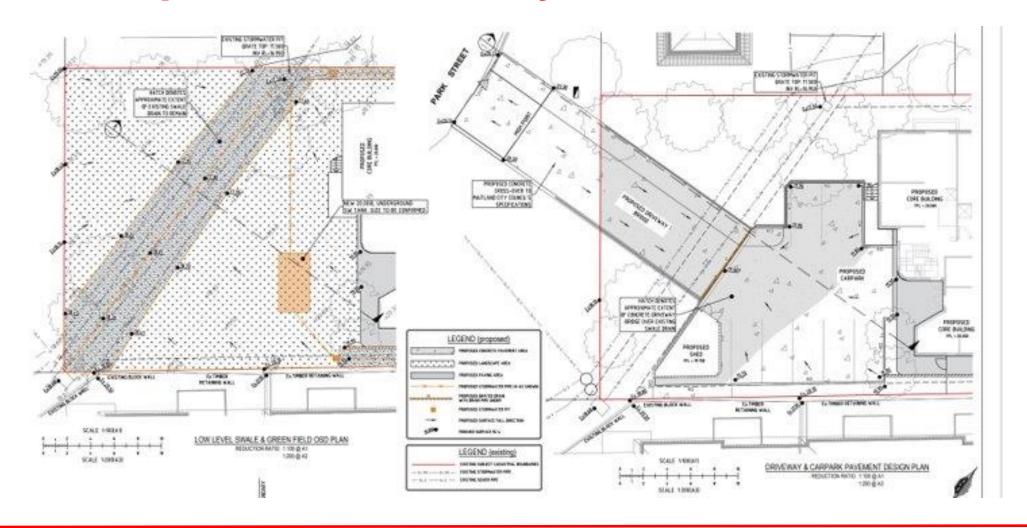

| 33 |
| Crunbling                         | No           | No                 | No                                      | 3  |
| Remarks                           | 0            | 000                | (A)                                     | 0  |

Shrink Swell Index (liss) reported as the percentage vertical strain per pF change in suction.

Cracking Terminology: UC Uncreaked, SC Stightly Cracked, MC Moderately Cracked, HC Highly Cracked, FR Fragmented.

NATA Accreditation does not cover the performance of pocket penetrometer readings.



### The development – sewer replacement design





## The development – landscape plan





# The development – engineering





### The development – driveway section





# The development – driveway and stormwater design





### The development – council minutes





#### The development – council minutes

and bentieves to the region of the ES 10 dot when describes one term must be must even and educated when describes one ODE Capital Investment in the CDE to describe the CDE capital Investment of the CDE of the CDE capital Investment of the Mustan Coron Cover Cover Regions Flavoring forest through the CDE of the CDE of

#### Pleaning Advice

- Doug more is permissed within the Pricera Medicaria pose timp performer consert is boug some distinctive parameter group remains a consistent group rise before prior group remains permissed or group here intended an existent one bittories, of the NAST 2011.
- Where applicable, the development application is to address the State Environmental Planning Policy. Housing