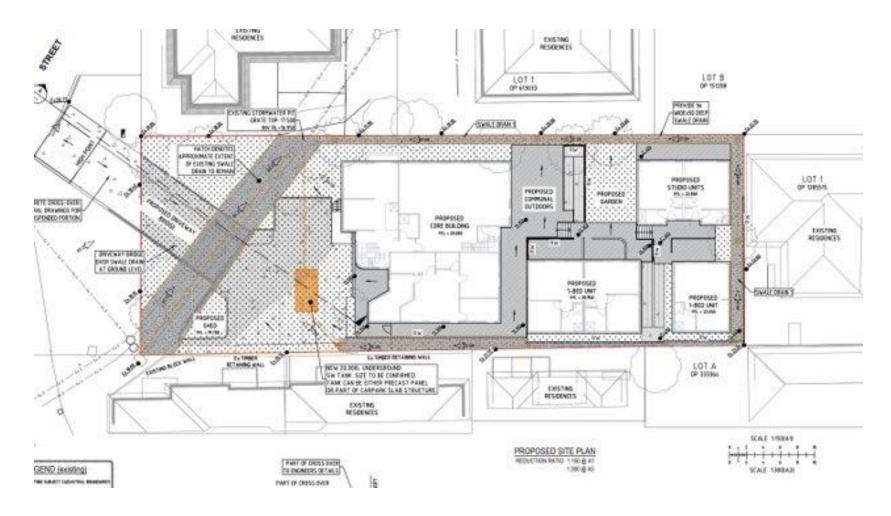

|    |
| Cracking                          | . 8C         | UC                 | UC                                      | 33 |
| Crunbling                         | No           | No                 | No                                      | 3  |
| Remarks                           | 0            | 000                | (A)                                     | 0  |

Shrink Swell Index (liss) reported as the percentage vertical strain per pF change in suction.

Cracking Terminology: UC Uncreaked, SC Stightly Cracked, MC Moderately Cracked, HC Highly Cracked, FR Fragmented.

NATA Accreditation does not cover the performance of pocket penetrometer readings.



### The development – sewer replacement design





## The development – landscape plan





# The development – engineering





### The development – driveway section





# The development – driveway and stormwater design





### The development – council minutes





#### The development – council minutes

and bentieves to the region of the ES 10 dot when describes one term must be must even and educated when describes one ODE Capital Investment in the CDE to describe the CDE capital Investment of the CDE of the CDE capital Investment of the Mustan Coron Cover Cover Regions Flavoring forest through the CDE of the CDE of

#### Pleaning Advice

- Doug more is permissed within the Pricera Medicaria pose timp performer consert is boug some distinctive parameter group remains a consistent group rise before prior group remains permissed or group here intended an existent one bittories, of the NAST 2011.
- Where ap