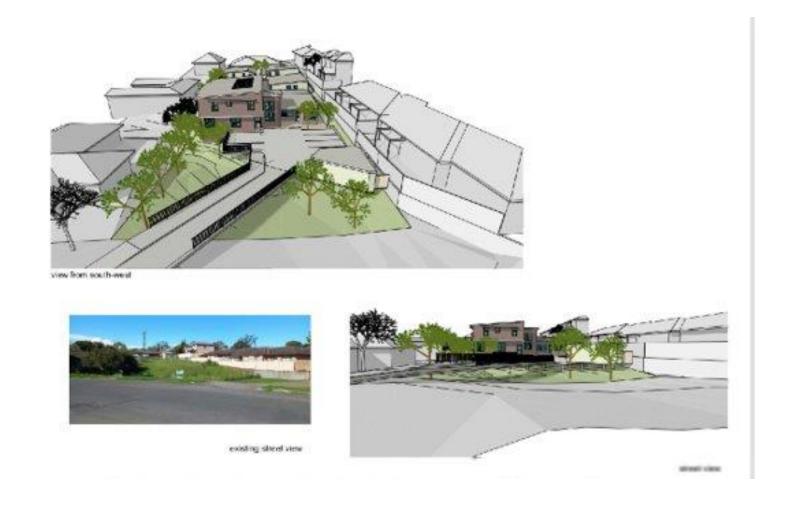

# The development – birds eye view

Note: existing or proposed 1.3m high permeter forces not shown (for shelly) in these name

# The development – street view