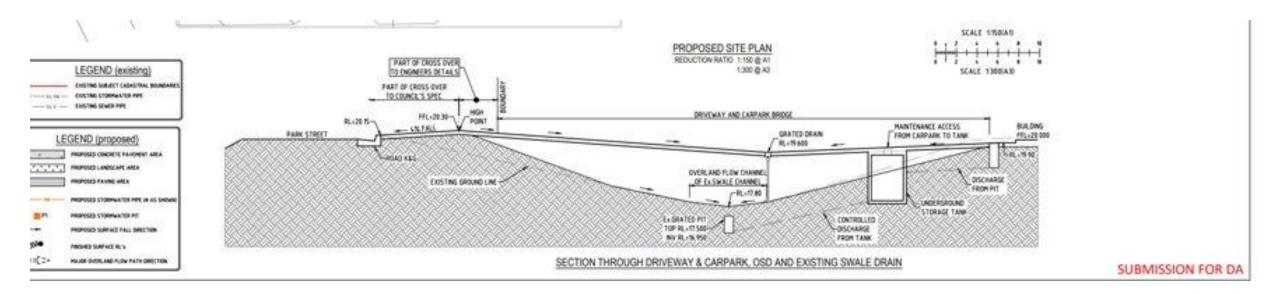

| . 8C         | UC                 | UC                                      | 33 |
| Crunbling                         | No           | No                 | No                                      | 3  |
| Remarks                           | 0            | 000                | (A)                                     | 0  |

Shrink Swell Index (liss) reported as the percentage vertical strain per pF change in suction.

Cracking Terminology: UC Uncreaked, SC Stightly Cracked, MC Moderately Cracked, HC Highly Cracked, FR Fragmented.

NATA Accreditation does not cover the performance of pocket penetrometer readings.



### The development – sewer replacement design





## The development – landscape plan





# The development – engineering





### The development – driveway section





# The development – driveway and stormwater design





### The development – council minutes





#### The development – council minutes

and bentieves to the region of the ES 10 dot when describes one term must be must even and educated when describes one ODE Capital Investment in the CDE to describe the CDE capital Investment of the CDE of the CDE capital Investment of the Mustan Coron Cover Cover Regions Flavoring forest through the CDE of the CDE of

#### Pleaning Advice

- Doug more is permissed within the Pricera Medicaria pose timp performer consert is boug some distinctive parameter group remains a consistent group rise before prior group remains permissed or group here intended an existent one bittories, of the NAST 2011.
- Where applicable, the development application is to