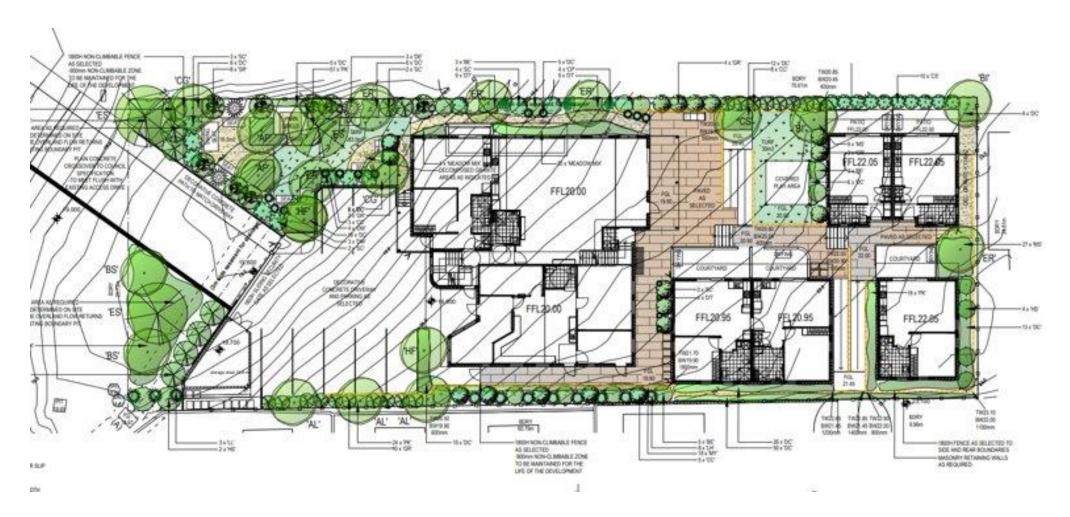

| (30)                                    |    |
| Cracking                          | . 8C         | UC                 | UC                                      | 33 |
| Crunbling                         | No           | No                 | No                                      | 3  |
| Remarks                           | 0            | 000                | (A)                                     | 0  |

Shrink Swell Index (liss) reported as the percentage vertical strain per pF change in suction.

Cracking Terminology: UC Uncreaked, SC Stightly Cracked, MC Moderately Cracked, HC Highly Cracked, FR Fragmented.

NATA Accreditation does not cover the performance of pocket penetrometer readings.



### The development – sewer replacement design





## The development – landscape plan





# The development – engineering





### The development – driveway section





# The development – driveway and stormwater design





### The development – council minutes





#### The development – council minutes

and bentieves to the region of the ES 10 dot when describes one term must be must even and educated when describes one ODE Capital Investment in the CDE to describe the CDE capital Investment of the CDE of the CDE capital Investment of the Mustan Coron Cover Cover Regions Flavoring forest through the CDE of the CDE of

#### Pleaning Advice

- Doug more is permissed within the Pricera Medicaria pose timp performer consert is boug some distinctive parameter group remains a consistent group rise before prior group remains permissed or group here intended an existent one bi