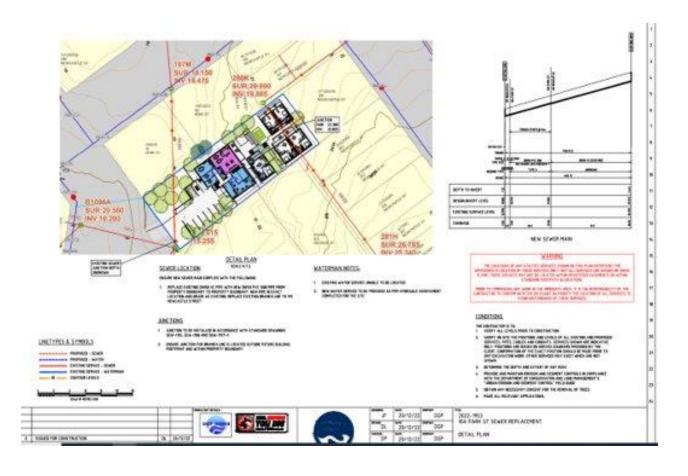

| - 10         | . 11               | (30)                                    |    |
| Cracking                          | . 8C         | UC                 | UC                                      | 33 |
| Crunbling                         | No           | No                 | No                                      | 3  |
| Remarks                           | 0            | 000                | (A)                                     | 0  |

Shrink Swell Index (liss) reported as the percentage vertical strain per pF change in suction.

Cracking Terminology: UC Uncreaked, SC Stightly Cracked, MC Moderately Cracked, HC Highly Cracked, FR Fragmented.

NATA Accreditation does not cover the performance of pocket penetrometer readings.



### The development – sewer replacement design





## The development – landscape plan





# The development – engineering





### The development – driveway section





# The development – driveway and stormwater design





### The development – council minutes





#### The development – council minutes

and bentieves to the region of the ES 10 dot when describes one term must be must even and educated when describes one ODE Capital Investment in the CDE to describe the CDE capital Investment of the CDE of the CDE capital Investment of the Mustan Coron Cover Cover Regions Flavoring forest through the CDE of the CDE of

#### Pleaning Advice

- Doug more is permissed within the Pricera Medicaria pose timp performer consert is boug some distinctive parameter group remains a consistent group rise before prior group remains permissed